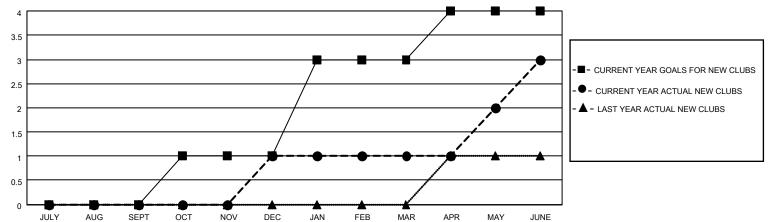

## District 4 C3

|               | Clul          | os          |               | Members  RESULTS FOR 2020-2021 |                        |                         |                                                    |  |
|---------------|---------------|-------------|---------------|--------------------------------|------------------------|-------------------------|----------------------------------------------------|--|
|               | RESULTS FO    | R 2020-2021 |               |                                |                        |                         |                                                    |  |
| QUARTER       | NEW CLUB GOAL | NEW CLUBS   | DROPPED CLUBS | QUARTER MEME                   | BER GROWTH NET<br>GOAL | MEMBER GROWTH<br>ACTUAL | DROPPED<br>MEMBERS ACTUAI<br>(including transfers) |  |
| JULY/AUG/SEPT | 0             | 0           | 0             | JULY/AUG/SEPT                  | 35                     | 39                      | 41                                                 |  |
| OCT/NOV/DEC   | 1             | 1           | 1             | OCT/NOV/DEC                    | 34                     | 42                      | 37                                                 |  |
| JAN/FEB/MAR   | 2             | 0           | 0             | JAN/FEB/MAR                    | 50                     | 13                      | 9                                                  |  |
| APR/MAY/JUNE  | 1             | 2           | 0             | APR/MAY/JUNE                   | 40                     | 107                     | 39                                                 |  |