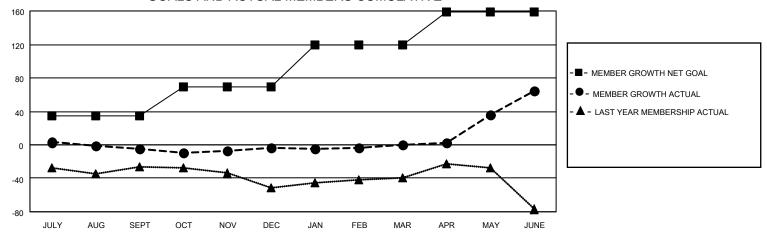

## District 4 C3

|               | Clul          | os          |               | Members  RESULTS FOR 2020-2021 |                        |                         |                                                    |  |
|---------------|---------------|-------------|---------------|--------------------------------|------------------------|-------------------------|----------------------------------------------------|--|
|               | RESULTS FO    | R 2020-2021 |               |                                |                        |                         |                                                    |  |
| QUARTER       | NEW CLUB GOAL | NEW CLUBS   | DROPPED CLUBS | QUARTER MEME                   | BER GROWTH NET<br>GOAL | MEMBER GROWTH<br>ACTUAL | DROPPED<br>MEMBERS ACTUAI<br>(including transfers) |  |
| JULY/AUG/SEPT | 0             | 0           | 0             | JULY/AUG/SEPT                  | 35                     | 39                      | 41                                                 |  |
| OCT/NOV/DEC   | 1             | 1           | 1             | OCT/NOV/DEC                    | 34                     | 42                      | 37                                                 |  |
| JAN/FEB/MAR   | 2             | 0           | 0             | JAN/FEB/MAR                    | 50                     | 13                      | 9                                                  |  |
| APR/MAY/JUNE  | 1             | 2           | 0             | APR/MAY/JUNE                   | 40                     | 107                     | 39                                                 |  |